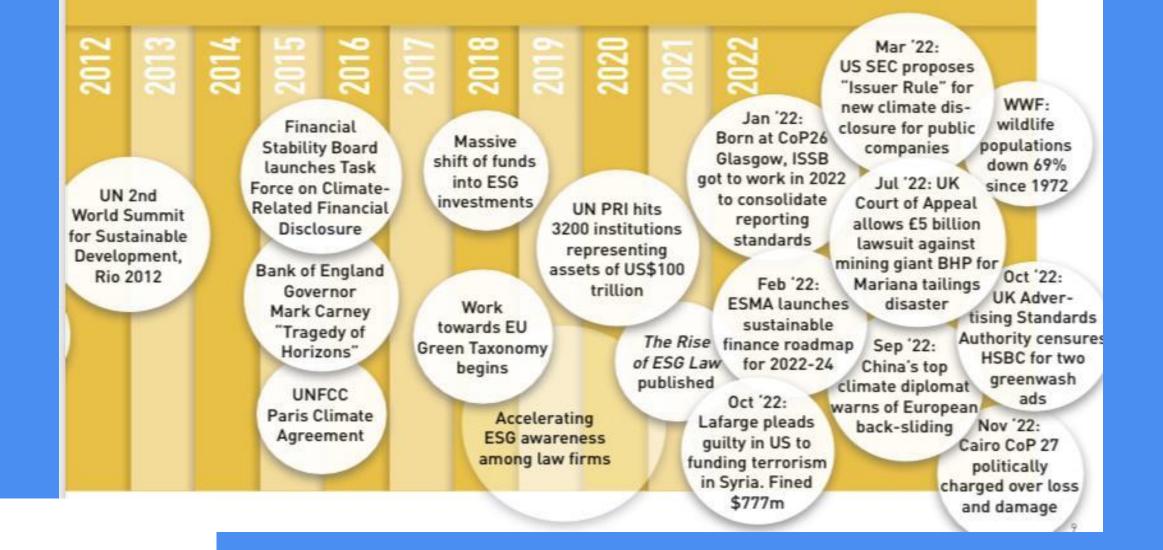

### December 2023:

- ESG backed by 5300+ investors in 2023 representing U\$121 trillion in AuM
- Assets backing the United Nations PRI multiplied 30x since April 2006
- PRI Membership x70 since 53 joined with UN SG Kofi Annan tNTSE in April 2006