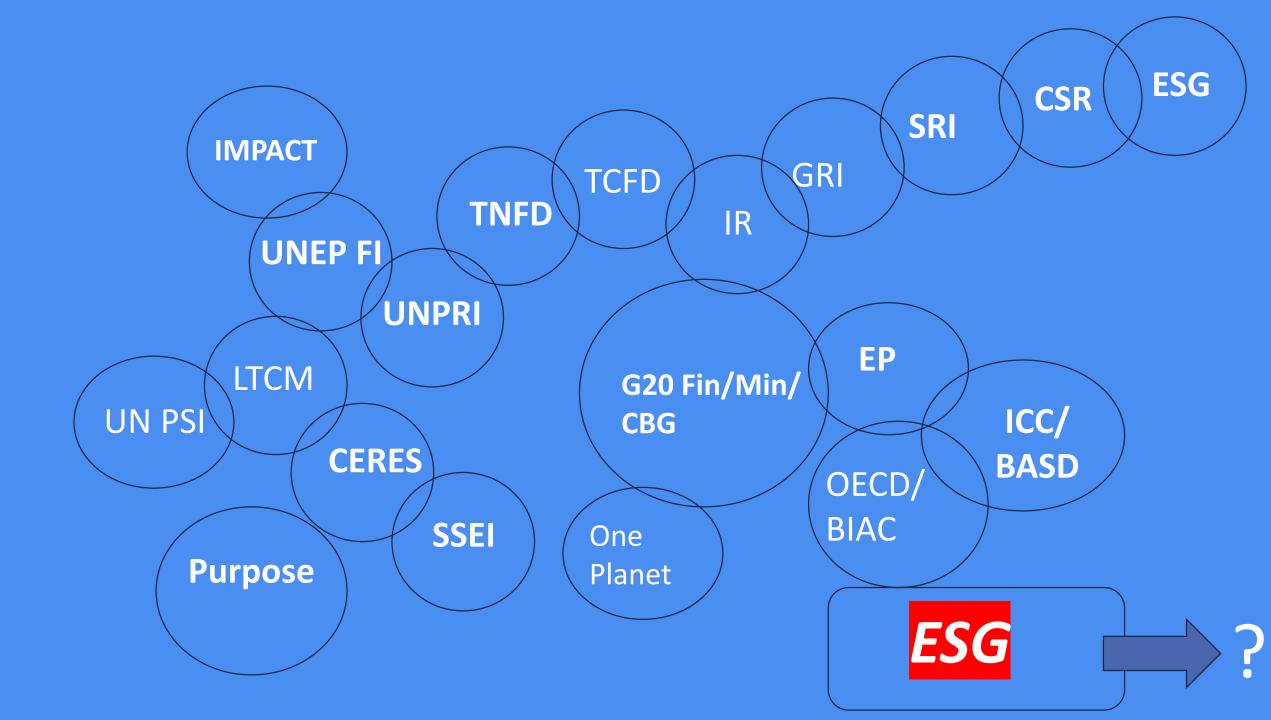

# The Foundations of the PRI:

UNEP FI Asset Management Working Group Papers (2004-2009)